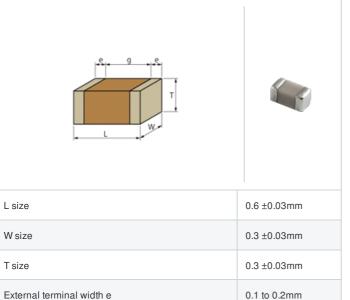

## Shape

## **Specifications**

Size code in inch(mm)

Distance between external terminals g

| Capacitance                                      | 10pF ±2%     |
|--------------------------------------------------|--------------|
| Rated voltage                                    | 25Vdc        |
| Temperature characteristics (complied standard)  | C0H(EIA)     |
| Temperature coefficient                          | 0±60ppm/°C   |
| Temperature range of temperature characteristics | 25 to 125°C  |
| Operating temperature range                      | -55 to 125°C |