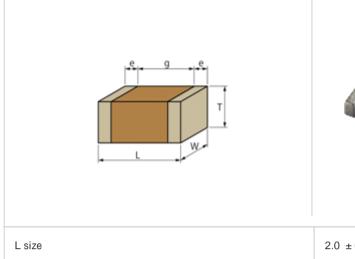

#### Shape

| L size                                       | 2.0 ± 0.15mm  |
|----------------------------------------------|---------------|
| W size                                       | 1.25 ± 0.15mm |
| T size                                       | 0.85 ± 0.15mm |
| External terminal width e                    | 0.2 to 0.7mm  |
| Distance between external terminals g (Min.) | 0.7mm         |
| Size code in mm(inch)                        | 2012 (0805)   |