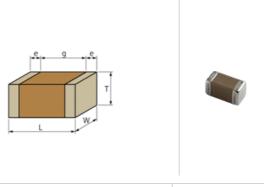

#### Shape

| L size                                | 2.0 ±0.1mm   |
|---------------------------------------|--------------|
| W size                                | 1.25 ±0.1mm  |
| Tsize                                 | 0.6 ±0.1mm   |
| External terminal width e             | 0.2 to 0.7mm |
| Distance between external terminals g | 0.7mm min.   |
| Size code in inch(mm)                 | 0805 (2012M) |