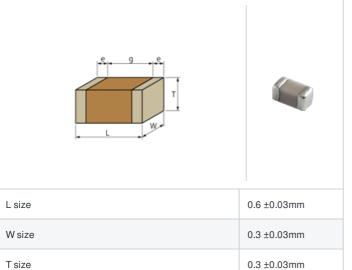

## Shape

## **Specifications**

Size code in inch(mm)

External terminal width e

Distance between external terminals g

| Capacitance                                      | 12pF ±2%     |
|--------------------------------------------------|--------------|
| Rated voltage                                    | 25Vdc        |
| Temperature characteristics (complied standard)  | C0H(EIA)     |
| Temperature coefficient                          | 0±60ppm/°C   |
| Temperature range of temperature characteristics | 25 to 125°C  |
| Operating temperature range                      | -55 to 125°C |

0.1 to 0.2mm

0.2mm min.

0201 (0603M)

1 of 1

<sup>1.</sup> This datasheet is downloaded from the website of Murata Manufacturing Co., Ltd. Therefore, it's specifications are subject to change or our products in it may be discontinued without advance notice. Please check with our sales representatives or product engineers before ordering.