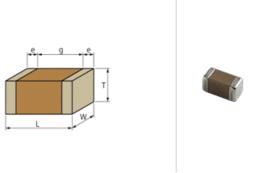

## **Shape**

| L size                                | 4.5 ±0.3mm    |
|---------------------------------------|---------------|
| W size                                | 2.0 ±0.2mm    |
| Tsize                                 | 1.0 +0/-0.3mm |
| External terminal width e             | 0.3mm min.    |
| Distance between external terminals g | 2.9mm min.    |
| Size code in inch(mm)                 | 1808 (4520M)  |