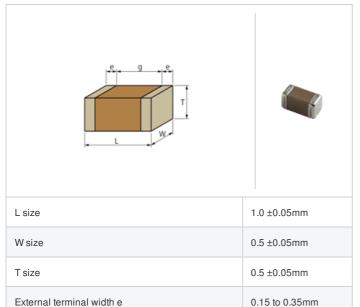

## Shape

## **Specifications**

Size code in inch(mm)

Distance between external terminals g

| Capacitance                                      | 7.0pF ±0.5pF |
|--------------------------------------------------|--------------|
| Rated voltage                                    | 50Vdc        |
| Temperature characteristics (complied standard)  | COG(EIA)     |
| Temperature coefficient                          | 0±30ppm/°C   |
| Temperature range of temperature characteristics | 25 to 125°C  |
| Operating temperature range                      | -55 to 125°C |