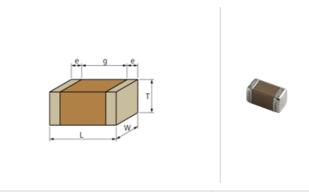

## **Shape**

| T                                     |               |
|---------------------------------------|---------------|
| L size                                | 3.2 ±0.2mm    |
| W size                                | 1.6 ±0.2mm    |
| T size                                | 1.0 +0/-0.3mm |
| External terminal width e             | 0.3mm min.    |
| Distance between external terminals g | 1.5mm min.    |
| Size code in inch(mm)                 | 1206 (3216M)  |