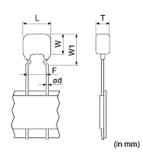

### **Specifications**

| L size or Outer diameter D                       | 5.0mm max.     |
|--------------------------------------------------|----------------|
| Width                                            | 3.5mm max.     |
| T size                                           | 3.15mm max.    |
| Lead spacing F                                   | 5.0+0.6/-0.2mm |
| Lead diameter d                                  | 0.5±0.05mm     |
| Capacitance                                      | 10000pF ±10%   |
| Rated voltage                                    | 630Vdc         |
| Temperature characteristics                      | X7R(EIA)       |
| Capacitance change rate                          | ±15%           |
| Temperature range of temperature characteristics | -55°C to 125°C |
| Operating Temperature<br>Range                   | -55°C to 125°C |
| W1 size                                          | 5.0mm max.     |