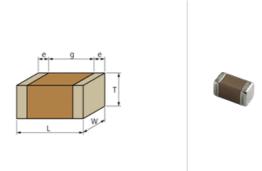

## Shape

|                                       | ı            |
|---------------------------------------|--------------|
| L size                                | 2.0 ±0.1mm   |
| W size                                | 1.25 ±0.1mm  |
| Tsize                                 | 1.25 ±0.1mm  |
| External terminal width e             | 0.2 to 0.7mm |
| Distance between external terminals g | 0.7mm min.   |
| Size code in inch(mm)                 | 0805 (2012M) |