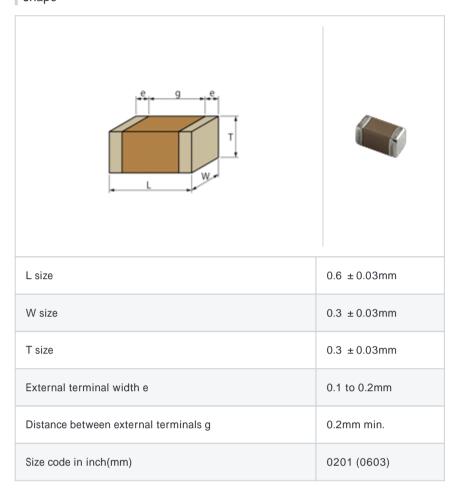

# GRM0335C1HR82BA01#

"#" indicates a package specification code.













< List of part numbers with package codes > GRM0335C1HR82BA01D , GRM0335C1HR82BA01W , GRM0335C1HR82BA01J

#### Shape



## References

| Packaging | Specifications                                              | Minimum quantity |
|-----------|-------------------------------------------------------------|------------------|
| D         | 180mm Paper taping                                          | 15000            |
| J         | 330mm Paper taping                                          | 50000            |
| W         | 180mm Paper taping (W8P1*)  * Width: 8mm, Pocket pitch: 1mm | 30000            |

| Mass (typ.) |        |  |
|-------------|--------|--|
| 1 piece     | 0.33mg |  |
| 180mm Reel  | 118g   |  |

## Specifications

| Capacitance                                      | 0.82pF ± 0.1pF |
|--------------------------------------------------|----------------|
| Rated voltage