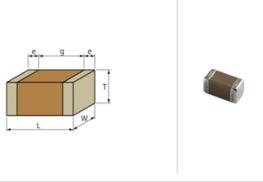

### Shape

| L size                                | 2.0 ±0.1mm   |
|---------------------------------------|--------------|
| W size                                | 1.25 ±0.1mm  |
| Tsize                                 | 0.6 ±0.1mm   |
| External terminal width e             | 0.2 to 0.7mm |
| Distance between external terminals g | 0.7mm min.   |
| Size code in inch(mm)                 | 0805 (2012M) |