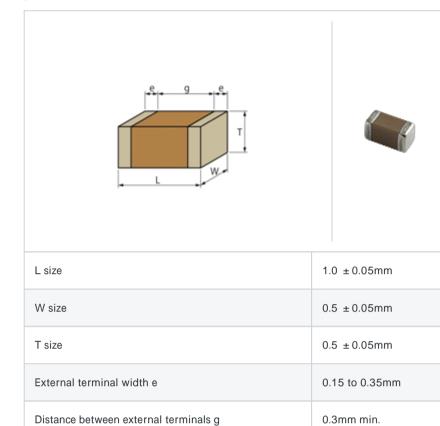

## GRM1555C1HR68BA01#

"#" indicates a package specification code.

< List of part numbers with package codes >

GRM1555C1HR68BA01D , GRM1555C1HR68BA01W , GRM1555C1HR68BA01J

Shape

| References |
|------------|
|------------|

| Mass (typ.) |       |
|-------------|-------|
| 1 piece     | 1.6mg |
| 180mm Reel  | 118g  |

Specifications

Size code in inch(mm)

| Capacitance                                      | 0.68pF ±0.1pF |
|--------------------------------------------------|---------------|
| Rated voltage                                    | 50Vdc         |
| Temperature characteristics (complied standard)  | COG(EIA)      |
| Temperature coefficient                          | 0 ± 30ppm/    |
| Temperature range of temperature characteristics | 25 to 125     |
| Operating temperature range                      | -55 to 125    |