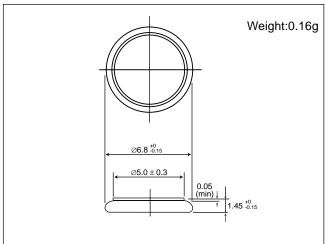

### ■ Dimensions(mm)

**Note:** This bare cell diagram is for size reference only. Please refer to the tab configurations at the end of this section for available tabs.

### ■ Specification

| Nominal voltage (V)           | 3         |
|-------------------------------|-----------|
| Nominal capacity (mAh)        | 3.4       |
| Continuous standard load (mA) | 0.01      |
| Operating temperature (C)     | -20 ~ +60 |