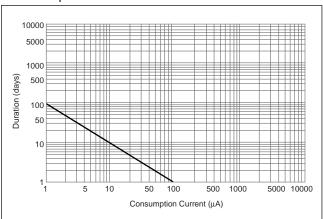

# Manganese Lithium Coin Batteries (ML series): Individual Specifications

## **ML612S**

### ■ Dimensions(mm)



### ■ Specification

| Nominal voltage (V)           | 3         |
|-------------------------------|-----------|
| Nominal capacity (mAh)        | 2.6       |
| Continuous standard load (mA) | 0.01      |
| Operating temperature (C)     | -20 ~ +60 |

tab configurations at the end of this section for available tabs.

#### ■ Discharge characteristics



### ■ Consumption current vs. Duration time



## **ML614S**

### ■ Dimensions(mm)



**Note:** This bare cell diagram is for size reference only. Please refer to the tab configurations at the end of this section for available tabs.

### ■ Specification

| Nominal voltage (V)           | 3         |
|-------------------------------|-----------|
| Nominal capacity (mAh)        | 3.4       |
| Continuous standard load (mA) | 0.01      |
| Operating temperature (C)     | -20 ~ +60 |

### ■ Discharge characteristics



### ■ Consumption current vs. Duration time