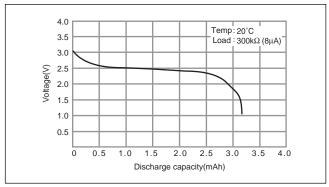

-------------------------|-----------|
| Nominal capacity (mAh)        | 2.6       |
| Continuous standard load (mA) | 0.01      |
| Operating temperature (C)     | -20 ~ +60 |

tab configurations at the end of this section for available tabs.

#### ■ Discharge characteristics



### ■ Consumption current vs. Duration time



## **ML614S**

### ■ Dimensions(mm)



**Note:** This bare cell diagram is for size reference only. Please refer to the tab configurations at the end of this section for available tabs.

### ■ Specification

| Nominal voltage (V)           | 3         |
|-------------------------------|-----------|
| Nominal capacity (mAh)        | 3.4       |
| Continuous standard load (mA) | 0.01      |
| Operating temperature (C)     | -20 ~ +60 |

### ■ Discharge characteristics



### ■ Consumption current vs. Duration time