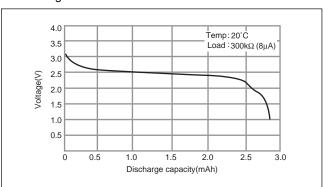

# Manganese Lithium Coin Batteries (ML series): Individual Specifications

## **ML612S**

### ■ Dimensions(mm)



### ■ Specification

| Nominal voltage (V)           | 3         |
|-------------------------------|-----------|
| Nominal capacity (mAh)        | 2.6       |
| Continuous standard load (mA) | 0.01      |
| Operating temperature (C)     | -20 ~ +60 |

tab configurations at the end of this section for available tabs.

#### ■ Discharge characteristics



### ■ Consumption current vs. Duration time



## **ML614S**

### ■ Dimensions(mm)



**Note:** This bare cell diagram is for size reference only. Please refer to the tab configurations at the end of this section for available tabs.

### ■ Specification

| Nominal voltage (V)           | 3         |
|-------------------------------|-----------|
| Nominal capacity (mAh)        | 3.4       |
| Continuous standard load (mA) | 0.01      |
| Operating temperature (C)     | -20 ~ +60 |

### ■ Discharge characteristics



### ■ Consumption current vs. Duration time