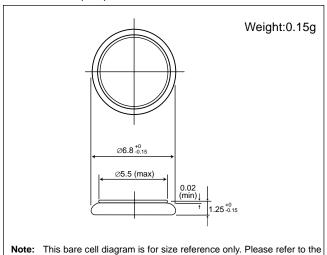

### ■ Dimensions(mm)

tab configurations at the end of this section for available tabs.

### ■ Specification

| Nominal voltage (V)           | 3         |
|-------------------------------|-----------|
| Nominal capacity (mAh)        | 2.6       |
| Continuous standard load (mA) | 0.01      |
| Operating temperature (C)     | -20 ~ +60 |