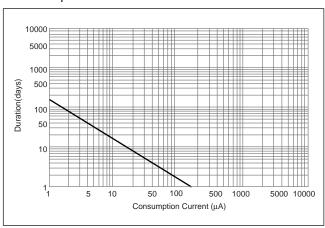

l capacity (mAh)        | 2.6       |
| Continuous standard load (mA) | 0.01      |
| Operating temperature (C)     | -20 ~ +60 |

tab configurations at the end of this section for available tabs.

#### ■ Discharge characteristics



### ■ Consumption current vs. Duration time



## **ML614S**

### ■ Dimensions(mm)



**Note:** This bare cell diagram is for size reference only. Please refer to the tab configurations at the end of this section for available tabs.

### ■ Specification

| Nominal voltage (V)           | 3         |
|-------------------------------|-----------|
| Nominal capacity (mAh)        | 3.4       |
| Continuous standard load (mA) | 0.01      |
| Operating temperature (C)     | -20 ~ +60 |

### ■ Discharge characteristics



### ■ Consumption current vs. Duration time