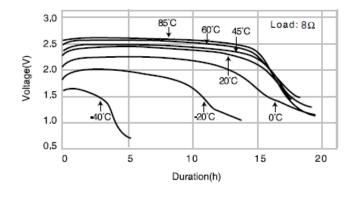

ance
- Suitable for Power supplies for products such as that demand long-term reliability

### **Specifications**

# Dimensions



| Part number           |                | BR-C                 |
|-----------------------|----------------|----------------------|
| Nominal voltage       |                | 3V                   |
| Nominal capacity      |                | 5,000mAh             |
| Continuous drain      |                | 5.0mA                |
| Dimensions*1          | Diameter(Max.) | 26.0mm               |
|                       | Height(Max.)   | 50.5mm               |
| Weight*1              |                | Approx. 41.0g        |
| Operating temperature |                | -40°C <b>~</b> +85°C |

<sup>\*1</sup> Without tabs.

#### Discharge temperature characteristics



## Operating voltage vs. Discharge current (voltage at 50% discharge depth)



#### **Applications**

Commercial equipment (communication/measurement devices), meters (gas, water, electricity, hot water), memory backup (large FA equipment), automotive electronic components (security alarms), etc.

This data in this document is for descriptive purposes only and is not intended to make or imply any guarantee or warranty. As of March, 2021. The contents of this product information are subject to change without notice.

### Please visit our website at:

**Panasonic Corporation** 

https://eu.industrial.panasonic.com/products/batteries-energy-products/primary-batteries/lithium-batteries