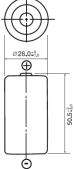

# Dimensions

| Part number           |                | BR-C                 |
|-----------------------|----------------|----------------------|
| Nominal voltage       |                | 3V                   |
| Nominal capacity      |                | 5,000mAh             |
| Continuous drain      |                | 5.0mA                |
| Dimensions*1          | Diameter(Max.) | 26.0mm               |
|                       | Height(Max.)   | 50.5mm               |
| Weight*1              |                | Approx. 41.0g        |
| Operating temperature |                | -40°C <b>~</b> +85°C |

<sup>\*1</sup> Without tabs.