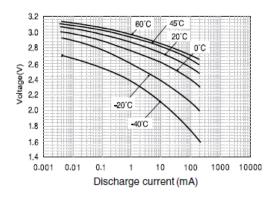

eliability

### **Specifications**

# Dimensions



| Part number           |                | BR-C                 |
|-----------------------|----------------|----------------------|
| Nominal voltage       |                | 3V                   |
| Nominal capacity      |                | 5,000mAh             |
| Continuous drain      |                | 5.0mA                |
| Dimensions*1          | Diameter(Max.) | 26.0mm               |
|                       | Height(Max.)   | 50.5mm               |
| Weight*1              |                | Approx. 41.0g        |
| Operating temperature |                | -40°C <b>~</b> +85°C |

<sup>\*1</sup> Without tabs.

#### Discharge temperature characteristics



## Operating voltage vs. Discharge current (voltage at 50% discharge depth)



#### **Applications**

Commercial equipment (communication/measurement devices), meters (gas, water, electricity, hot water), memory backup (large FA equipment), automotive electronic components (security alarms), etc.

This data in this document is for descriptive purposes only and is not intended to make or imply any guarantee or warranty. As of March, 2021. The contents of this product information are subject to change without notice.

### Please visit our website at:

**Panasonic Corporation** 

https://eu.industrial.panasonic.com/products/batteries-energy-products/primary-batteries/lithium-batteries