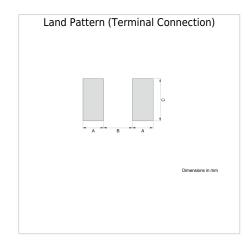

| Size                         |                |  |
|------------------------------|----------------|--|
| Length(L)                    | 1.60mm ±0.15mm |  |
| Width(W)                     | 0.80mm ±0.15mm |  |
| Thickness(T)                 | 0.80mm ±0.15mm |  |
| Recommended Land Pattern (A) | 0.60mm Nom.    |  |
| Recommended Land Pattern (B) | 0.80mm Nom.    |  |
| Recommended Land Pattern (C) | 0.80mm Nom.    |  |