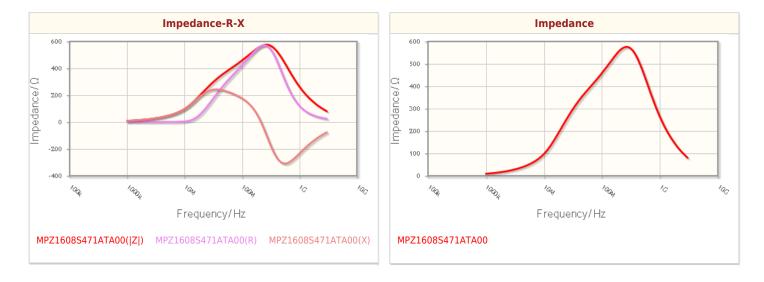

## Characteristic Graphs(This is reference data, and does not guarantee the products characteristics.)

! Images are for reference only and show exemplary products.

! This PDF document was created based on the data listed on the TDK Corporation website.

| Electrical Characteristics |           |  |
|----------------------------|-----------|--|
| Impedance at 100MHz        | 470Ω ±25% |  |
| Rated Current              | 1A        |  |
| DC Resistance (Max.)       | 150mΩ     |  |