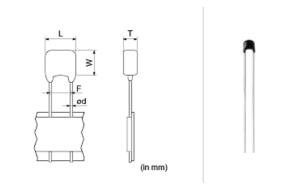

### **Shape**

| L size or outer diameter D (mm) | 4.2 mm max.     |
|---------------------------------|-----------------|
| W size                          | 3.5 mm max.     |
| T size                          | 2.8 mm max.     |
| Lead spacing F                  | 2.5 +0.4/-0.2mm |
| Lead diameter d                 | 0.5 ±0.05mm     |