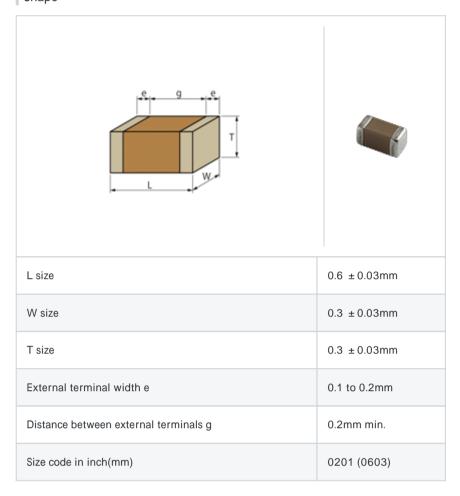

# GRM0335C1ER91BA01#

"#" indicates a package specification code.













< List of part numbers with package codes > GRM0335C1ER91BA01D , GRM0335C1ER91BA01W , GRM0335C1ER91BA01J

#### Shape



## References

| Packaging | Specifications                                              | Minimum quantity |
|-----------|-------------------------------------------------------------|------------------|
| D         | 180mm Paper taping                                          | 15000            |
| J         | 330mm Paper taping                                          | 50000            |
| W         | 180mm Paper taping (W8P1*)  * Width: 8mm, Pocket pitch: 1mm | 30000            |

| Mass (typ.) |        |  |
|-------------|--------|--|
| 1 piece     | 0.33mg |  |
| 180mm Reel  | 118g   |  |

## Specifications

| Capacitance                                      | 0.91pF ± 0.1pF |
|--------------------------------------------------|----------------|
| Rated voltage