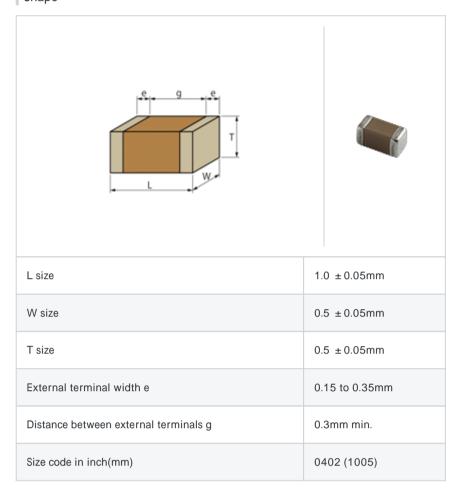

# GRM1555C1ER22BA01#

"#" indicates a package specification code.











< List of part numbers with package codes >  ${\sf GRM1555C1ER22BA01D} \ , \ {\sf GRM1555C1ER22BA01W} \ , \ {\sf GRM1555C1ER22BA01J}$ 

#### Shape



### References

| Packaging | Specifications                                              | Minimum quantity |
|-----------|-------------------------------------------------------------|------------------|
| D         | 180mm Paper taping                                          | 10000            |
| J         | 330mm Paper taping                                          | 50000            |
| W         | 180mm Paper taping (W8P1*)  * Width: 8mm, Pocket pitch: 1mm | 20000            |

| Mass (typ.) |       |  |
|-------------|-------|--|
| 1 piece     | 1.6mg |  |
| 180mm Reel  | 118g  |  |

## Specifications

| Capacitance                                      | 0.22pF ± 0.1pF |
|--------------------------------------------------|----------------|
| Rated voltage