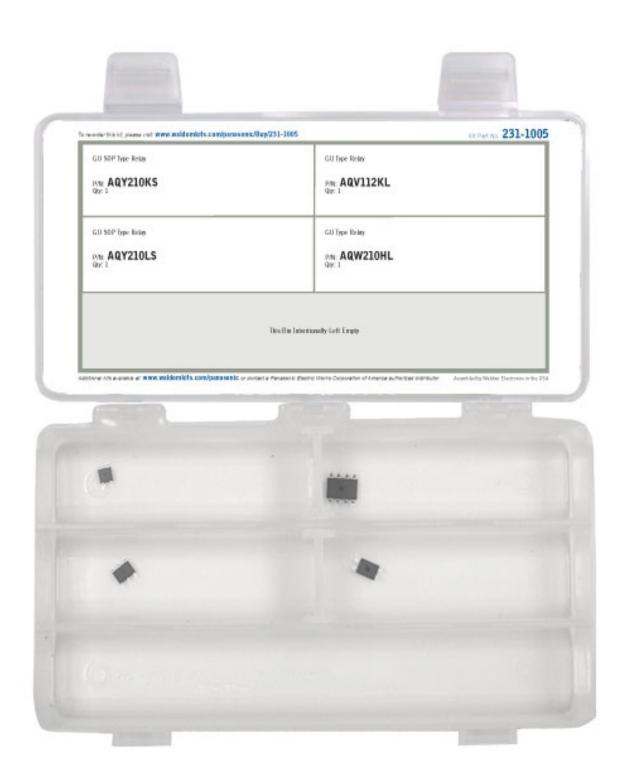

### Panasonic Electric Works

**Bill of Materials** 

| Part No. | Qty<br>In Kit | Description                                                  | Datasheet        | P/N<br>Details | Search Distributors Inventory |
|----------|---------------|--------------------------------------------------------------|------------------|----------------|-------------------------------|
| AQY210KS | 1             | GU 1 Form A with Short Circuit Protecting Non-latch PhotoMOS | <u>Datasheet</u> | <u>Details</u> | <u>Search</u>                 |
| AQV112KL | 1             | GU 1 Form A with Short Circuit Protecting Non-latch PhotoMOS | <u>Datasheet</u> | <u>Details</u> | <u>Search</u>                 |
| AQY210LS | 1             | GU SOP 1 Form A Current Limiting PhotoMOS Relay              | <u>Datasheet</u> | <u>Details</u> | <u>Search</u>                 |
| AQW210HL | 1             | GU 2 Form A Current Limiting PhotoMOS Relay                  | <u>Datasheet</u> | <u>Details</u> | <u>Search</u>                 |