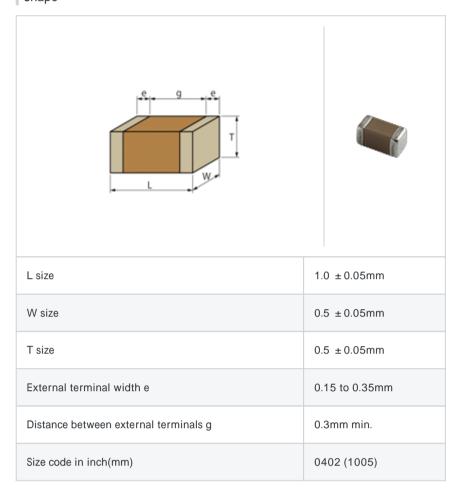

# GRM1555C1ER36WA01#

"#" indicates a package specification code.











OK

< List of part numbers with package codes > GRM1555C1ER36WA01D , GRM1555C1ER36WA01J

## Shape



#### References

| Packaging | Specifications                                              | Minimum quantity |
|-----------|-------------------------------------------------------------|------------------|
| D         | 180mm Paper taping                                          | 10000            |
| J         | 330mm Paper taping                                          | 50000            |
| W         | 180mm Paper taping (W8P1*)  * Width: 8mm, Pocket pitch: 1mm | 20000            |

| Mass (typ.) |       |  |
|-------------|-------|--|
| 1 piece     | 1.6mg |  |
| 180mm Reel  | 118g  |  |

## Specifications

| Capacitance                                      | 0.36pF ± 0.05pF |
|--------------------------------------------------|-----------------|
| Rated voltage