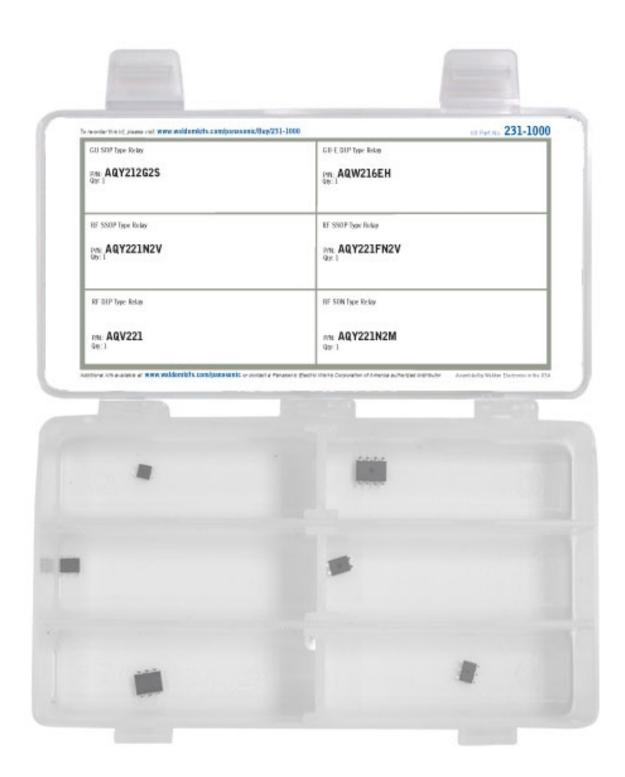

### Panasonic Electric Works

**Bill of Materials** 

| Part No.   | Qty<br>In Kit | Description                                  | Datasheet        | P/N<br>Details | Search Distributors<br>Inventory |
|------------|---------------|----------------------------------------------|------------------|----------------|----------------------------------|
| AQY221FN2V | 1             | RF SSOP CxR10 PhotoMOS Relay                 | <u>Datasheet</u> | <u>Details</u> | <u>Search</u>                    |
| AQY221N2M  | 1             | RF SON 1 Form A CxR10 PhotoMOS Relay         | <u>Datasheet</u> | <u>Details</u> | <u>Search</u>                    |
| AQY221N2V  | 1             | RF SSOP 1 Form A CxR10 PhotoMOS Relay        | <u>Datasheet</u> | <u>Details</u> | <u>Search</u>                    |
| AQV221     | 1             | RF 1 Form A PhotoMOS Relay                   | <u>Datasheet</u> | <u>Details</u> | <u>Search</u>                    |
| AQW216EH   | 1             | GU 2 Form A PhotoMOS Relay                   | <u>Datasheet</u> | <u>Details</u> | <u>Search</u>                    |
| AQY212G2S  | 1             | GU SOP 1 Form A High Capacity PhotoMOS Relay | <u>Datasheet</u> | <u>Details</u> | <u>Search</u>                    |