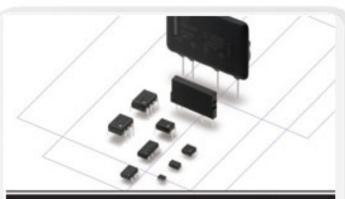

#### **Product Highlights**

PhotoMOS, Panasonic's brand of semiconductor relays, have LED as an input with MOSFET for an output. PhotoMOS relays help realize high-performance and small-footprint equipment. Panasonic Electric Works offers a wide range of PhotoMOS relays ideal for measurement, telecommunication, security and industrial control equipment.

### Panasonic Electric Works

**Bill of Materials** 

| Part No.   | Qty<br>In Kit | Description                                  | Datasheet        | P/N<br>Details | Search Distributors<br>Inventory |
|------------|---------------|----------------------------------------------|------------------|----------------|----------------------------------|
| AQY221FN2V | 1             | RF SSOP CxR10 PhotoMOS Relay                 | <u>Datasheet</u> | <u>Details</u> | <u>Search</u>                    |
| AQY221N2M  | 1             | RF SON 1 Form A CxR10 PhotoMOS Relay         | <u>Datasheet</u> | <u>Details</u> | <u>Search</u>                    |
| AQY221N2V  | 1             | RF SSOP 1 Form A CxR10 PhotoMOS Relay        | <u>Datasheet</u> | <u>Details</u> | <u>Search</u>                    |
| AQV221     | 1             | RF 1 Form A PhotoMOS Relay                   | <u>Datasheet</u> | <u>Details</u> | <u>Search</u>                    |
| AQW216EH   | 1             | GU 2 Form A PhotoMOS Relay                   | <u>Datasheet</u> | <u>Details</u> | <u>Search</u>                    |
| AQY212G2S  | 1             | GU SOP 1 Form A High Capacity PhotoMOS Relay | <u>Datasheet</u> | <u>Details</u> | <u>Search</u>                    |