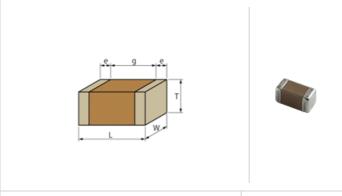

## **Shape**

| L size                                | 2.0 ±0.2mm    |
|---------------------------------------|---------------|
| W size                                | 1.25 ±0.2mm   |
| Tsize                                 | 1.0 +0/-0.3mm |
| External terminal width e             | 0.3mm min.    |
| Distance between external terminals g | 0.7mm min.    |
| Size code in inch(mm)                 | 0805 (2012M)  |