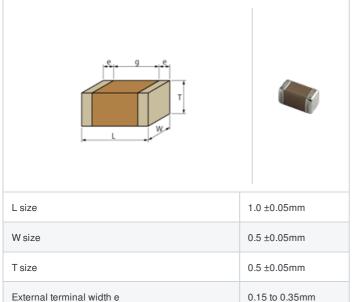

## Shape

## **Specifications**

Size code in inch(mm)

Distance between external terminals g

| Capacitance                                      | 0.47pF ±0.25pF |
|--------------------------------------------------|----------------|
| Rated voltage                                    | 50Vdc          |
| Temperature characteristics (complied standard)  | C0G(EIA)       |
| Temperature coefficient                          | 0±30ppm/°C     |
| Temperature range of temperature characteristics | 25 to 125°C    |
| Operating temperature range                      | -55 to 125°C   |