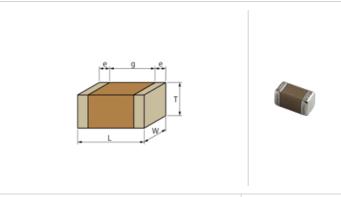

## **Shape**

| L size                                | 3.2 ±0.15mm  |
|---------------------------------------|--------------|
| W size                                | 1.6 ±0.15mm  |
| Tsize                                 | 1.15 ±0.1mm  |
| External terminal width e             | 0.3 to 0.8mm |
| Distance between external terminals g | 1.5mm min.   |
| Size code in inch(mm)                 | 1206 (3216M) |