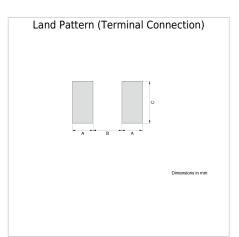

| Size                         |                |  |
|------------------------------|----------------|--|
| Length(L)                    | 2.00mm ±0.20mm |  |
| Width(W)                     | 1.25mm ±0.20mm |  |
| Thickness   Height           | 0.85mm ±0.20mm |  |
| Recommended Land Pattern (A) | 0.80mm Nom.    |  |
| Recommended Land Pattern (B) | 1.00mm Nom.    |  |
| Recommended Land Pattern (C) | 1.20mm Nom.    |  |