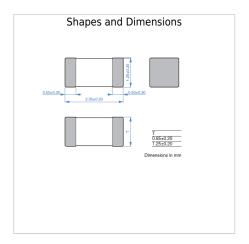

| Size                         |                |  |
|------------------------------|----------------|--|
| Length(L)                    | 2.00mm ±0.20mm |  |
| Width(W)                     | 1.25mm ±0.20mm |  |
| Thickness   Height           | 0.85mm ±0.20mm |  |
| Recommended Land Pattern (A) | 0.80mm Nom.    |  |
| Recommended Land Pattern (B) | 1.00mm Nom.    |  |
| Recommended Land Pattern (C) | 1.20mm Nom.    |  |