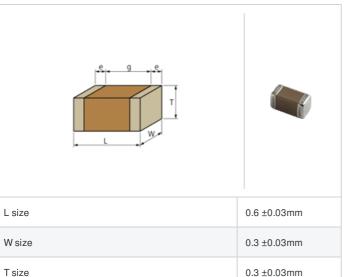

## **Specifications**

Size code in inch(mm)

External terminal width e

Distance between external terminals g

| Capacitance                                      | 620pF ±10% |
|--------------------------------------------------|------------|
| Rated voltage                                    | 25Vdc      |
| Temperature characteristics (complied standard)  | X5R(EIA)   |
| Capacitance change rate                          | ±15.0%     |
| Temperature range of temperature characteristics | -55 to 85℃ |
| Operating temperature range                      | -55 to 85℃ |

0.1 to 0.2mm

0.2mm min.

0201 (0603M)

1 of 1

1. This datasheet is downloaded from the website of Murata Manufacturing Co., Ltd. Therefore, it's specifications are subject to change or our products in it may be discontinued without advance notice. Please check with our sales representatives or product engineers before ordering.