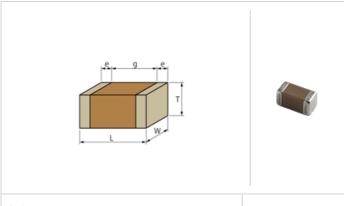

## **Shape**

| L size                                | 3.2 ±0.3mm   |
|---------------------------------------|--------------|
| W size                                | 2.5 ±0.2mm   |
| Tsize                                 | 1.35 ±0.15mm |
| External terminal width e             | 0.3mm min.   |
| Distance between external terminals g | 1.0mm min.   |
| Size code in inch(mm)                 | 1210 (3225M) |