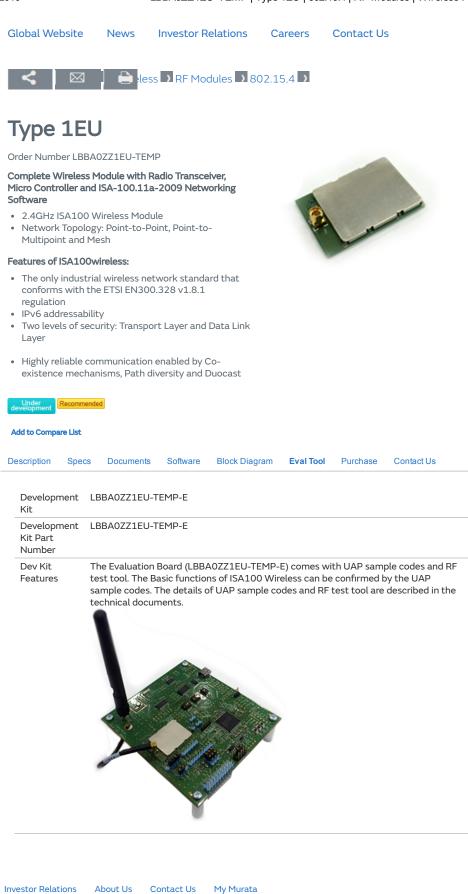

| Related Links                         |
|---------------------------------------|
| Applications for Wireless             |
| Support for Wireless                  |
| Wireless Modules for IoT Applications |
| Wi-Fi/Bluetooth Modules for NXP i MX  |

| WI-II/ Didecoolifi loddies for tixe I.I.IX |
|--------------------------------------------|
| Related Product Categories                 |
| Related Floddet Categories                 |
| « Go Back                                  |
| 802.15.4                                   |
| Bluetooth & BluetoothSmart                 |
| Wi-Fi                                      |
| Wi-Fi + Bluetooth                          |
| HyperMesh / FHSS                           |
| Wi-Fi Bluetooth for NXP i.MX               |
| Cloud Connectivity