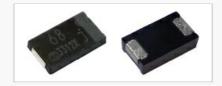

## EEFCX0G181P

Part No: EEFCX0G181P

## **Specifications**

| Item                                      | Performance characteristics                                                    |
|-------------------------------------------|--------------------------------------------------------------------------------|
| Rated voltage                             | 4 V                                                                            |
| Capacitance                               | 180 micro F                                                                    |
| Equivalent series resistance (max. value) | 15 m Ohm                                                                       |
| Category temperature range                | -55 to 105 Cel                                                                 |
| Body length                               | 7.3 mm                                                                         |
| Body width                                | 4.3 mm                                                                         |
| Body height                               | 1.9 mm                                                                         |
| Rated ripple current                      | 2.7 A                                                                          |
| Endurance                                 | 2000 h                                                                         |
| Forming & packaging feature               | Embossed carrier taping (reel packing, seal packing of prevention of moisture) |
| Body shape                                | Surface mount type (rectangular style)                                         |
| Tolerance on capacitance                  | -20 to 20 %                                                                    |
| Tangent of loss angle (max.)              | 0.06                                                                           |
| Leakage current (max.)                    | 72 micro A                                                                     |
| Body diameter                             | n/a                                                                            |
| Rated ripple current (freq.)              | 100000 Hz                                                                      |
| Rated ripple current (unit)               | A r.m.s. (root mean square)                                                    |
| Impedance (frequency)                     | n/a                                                                            |
| wnloaded from Arrow.com.                  |                                                                                |