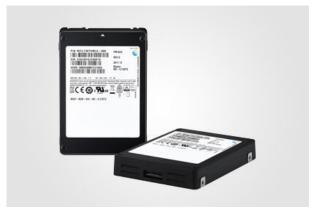

#### Samsung Starts Producing Industry's Largest **Capacity SSD**

New 'PM1643' is built on latest 512Gb V-NAND and features industry-first 1TB NAND flash package, 40GB of DRAM, new controller and custom software