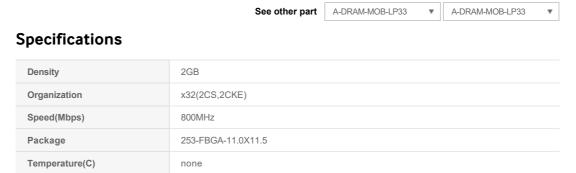

**PRODUCTS** 

**APPLICATIONS** 

**DESIGN SUPPORT** 

Home > Product > Mobile DRAM > LPDDR3 > Product Detail >

## K3QF2F20DM-AGCE





# Looking for help?



Request for Help



Order Sample



#### Related Documents See more







#### mSmart Design

Find recommended Samsung Products for your Mobile Phone requirements

See more



## **Project Plan**

Submit your design schematic and we will analyze it for compliance to guidelines.

See more



### **Benchmarking Tools**

You can download benchmarking tools to differentiate your applications

See more



# **Document Library**

Find other related documents associated to your products.

See more

For more details about product specifications or technical files, please inquire through 'Contact us'. Some information may be limited to the authorized person or company.

BACK TO LIST

SAMSUNG

Privacy Policy | Terms & Conditions | Contact us | Samsung Business Guideline