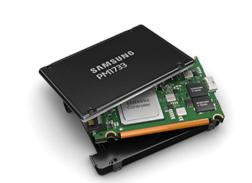

### Samsung's PM1733 SSD and High Density DIMMs

Samsung announced support of the Samsung PM1733 PCIe Gen4 SSD and high density DIMMs for the AMD EPYC™ 7002 Generation Processors.

LEARN MORE >