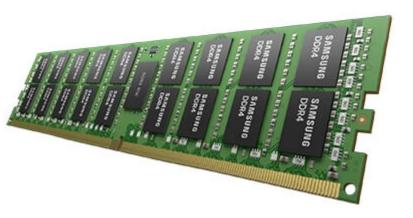

# M393A8G40AB2-CWE

**OVERVIEW** 

**SPECIFICATIONS** 

RELATED RESOURCES

**RELATED INSIGHTS** 

## Proven DRAM module solution in the global market

Samsung's memory modules are designed for a wide range of applications to deliver the best performance with low power requirements.

## Specifications

| DDR            | DDR4      | Dimm Type             | RDIMM         |
|----------------|-----------|-----------------------|---------------|
| Density        | 64 GB     | Rank x Org.           | 2R x 4        |
| Speed          | 3200 Mbps | Voltage               | 1.2 V         |
| No. of Pin     | 288       | Component Composition | (4G x 4) x 36 |
| Product Status | Sample    |                       |               |