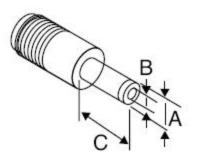

\* note: firefly can accept 5-12Vdc on pin 9 of serial connector.

Power Connector Specifications:

(millimeters)

A = 3.5 B= 1.3 C = 6 (or longer is ok)

CENTER PIN IS POSITIVE (+) VOLTAGE, outer is GROUND.

Roving Networks power supply options: