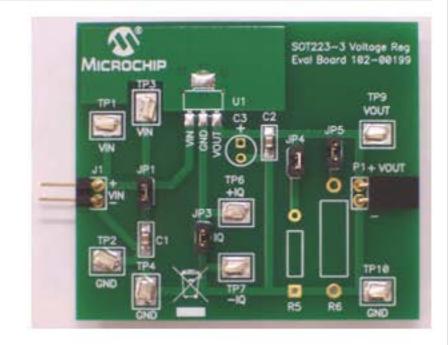

## SOT223-3 Voltage Regulator Evaluation Board

Buy Now

Share

Part Number: SOT223-3EV-VREG

Documentation & Software

The SOT223-3 Voltage Regulator Evaluation Board is designed to evaluate and test voltage regulators. By soldering the desired device to the evaluation board, the user can easily validate several parameters of the device.

**Features** 

**Package Contents** 

The SOT223-3 Voltage Regulator Evaluation Board can be broken up into 3 functional blocks. These blocks are:

- Input Capacitance
- Ground Current Measurement
- Load Resistor