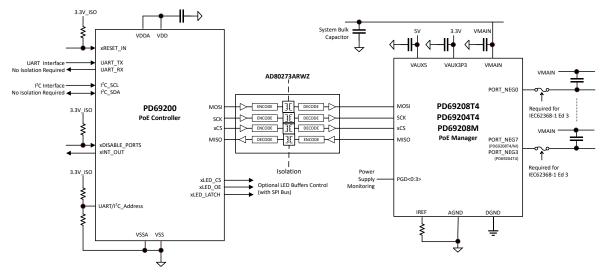

## **Typical PoE Application**

The following figure shows the typical PoE application of PD69208T4 and PD69200 devices.

Figure 1. Typical PoE Application

Consult Microchip AN3361 Designing an IEEE 802.3af/802.3at/802.3bt-Compliant PD69208 48-Port PoE System for complete reference design.

#### 1. Architecture

The following figures shows the simplified hardware and the firmware architecture of the PoE system based on the PD69200 controller and the PD69208T4, PD69204T4, and PD69208M managers.

Figure 1-1. Simplified Hardware Architecture

Figure 1-2. Simplified Firmware Architecture

- · Dark grey boxes indicate Microchip supplied firmware
- · Light grey boxes indicate Microchip provided documentation
- · White boxes are user supplied