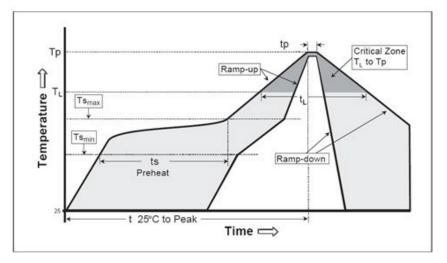

**Table 4-3. Classification Reflow Profiles** 

| Profile Feature                                  | Sn-PbEutectic Assembly | Pb-Free Assembly |
|--------------------------------------------------|------------------------|------------------|
| Average Ramp-up Rate (TS <sub>max</sub> to Tp)   | 3 °C/second max        | 3 °C/second max  |
| Preheat                                          |                        |                  |
| Temperature Min (TS <sub>min</sub> )             | 100 °C                 | 150 °C           |
| Temperature Max (TS <sub>max</sub> )             | 150 °C                 | 200 °C           |
| Time (ts <sub>min</sub> to ts <sub>max</sub> )   | 60 s to 120 s          | 60 s to 180 s    |
| Time Maintained                                  |                        |                  |
| Time Maintained Temperature (T <sub>L</sub> )    | 183 °C                 | 217 °C           |
| Time (t <sub>L</sub> )                           | 60 s to 150 s          | 60 s to 150 s    |
| Peak Classification Temperature (TP)             | 210 °C to 235 °C       | 240 °C to 255 °C |
| Time within 5 °C of Actual Peak Temperature (tp) | 10 s to 30 s           | 20 s to 40 s     |
| Ramp-down Rate                                   | 6 °C/second max        | 6 °C/second max  |
| Time 25 °C to Peak Temperature                   | 6 minutes max          | 8 minutes max    |