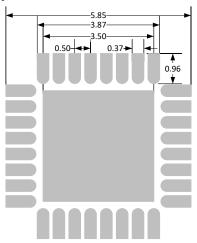

#### 3.3.1 Recommended PCB Layout for 32-Pin QFN 5 mm x 5 mm

The following figures show the PCB layout pattern for PD69200. The units are in mm.

Figure 3-2. Top Layer Copper PCB Layout

Figure 3-3. PD69200 Top-Layer Solder Paste and Vias PCB Layout for Thermal Pad Array

The contract manufacturer has latitude to modify the solder paste stencil for manufacturability reasons. The solder paste stencil covers 65% to 80% of the thermal pad and must not allow solder to be applied to the thermal vias under the QFN package using any method they deem appropriate. Any design should be subject to system validation and qualification prior to commitment to mass production of field deployment. Use a 5 mil stencil.