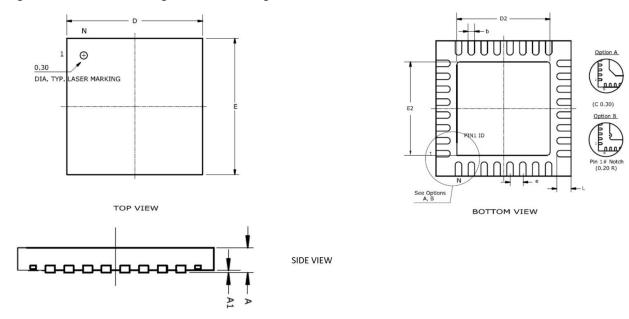

### 4.1 PD69200 Package Outline Drawing

The following figure shows the package drawing (32 Pin QFN 5 mm x 5 mm) of the PD69200 device.

Figure 4-1. PD69200 Package Outline Drawing

The following table lists the dimensions and measurements of the PD69200 package.

Table 4-1. PD69200 Package Outline Dimensions and Measurements

| Dimension | Millimeters |      | Inches    |       |
|-----------|-------------|------|-----------|-------|
|           | Min         | Max  | Min       | Max   |
| Α         | 0.80        | 1.00 | 0.031     | 0.039 |
| A1        | 0.00        | 0.05 | 0         | 0.002 |
| е         | 0.50 BSC    |      | 0.02 BSC  |       |
| L         | 0.30        | 0.50 | 0.012     | 0.02  |
| b         | 0.18        | 0.30 | 0.007     | 0.012 |
| D2        | 3.50        | 3.70 | 0.138     | 0.147 |
| E2        | 3.50        | 3.70 | 0.138     | 0.147 |
| D         | 5.00 BSC    |      | 0.197 BSC |       |
| Е         | 5.00 BSC    |      | 0.197 BSC |       |

**Note:** Dimensions do not include protrusions. They should not exceed 0.155 mm (.006 in) on any side. Lead dimension should not include solder coverage. The dimensions are in millimeters and inches for reference.