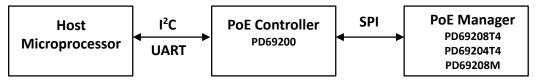

When paired with the Microchip PD69208T4, PD69204T4, or PD69208M Managers, the PD69200 controller is part of a Power over Ethernet Power Source Equipment (PSE) system. This system enables designers to integrate enhanced mode PoE capabilities, as specified in IEEE 802.3af, IEEE 802.3at, IEEE 802.3bt, and PoH standards.

#### 1.2 Communication

Communication between the host application and the controller's firmware may be done via a 15 byte protocol. Customers may use a Microchip provided API. Microchip provides a Serial Communication Protocol guide.