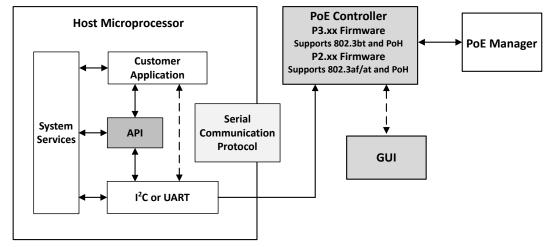

#### 1.1 Firmware

- Firmware is pre-programmed in PD69200 controller. The firmware version is identifiable via the IC ordering part number.
- Firmware is vendor agnostic with regards to the choice of the host controller.
- May operated "stand alone" or with I<sup>2</sup>C or UART communication to host.
- The default profiles are coded into the firmware. Microchip offers a configuration tool for profile modification.
- Firmware is field-upgradeable via the I<sup>2</sup>C or UART link.

#### 1.2 Communication

Communication between the host application and the controller's firmware may be done via a 15 byte protocol. Customers may use a Microchip provided API. Microchip provides a Serial Communication Protocol guide.

#### 1.3 **GUI**

This is a diagnostic tool to control the Microchip PSE emulating or bypassing the host processor.

### 1.4 Software Library

The firmware (without the boot section), GUI, and API is available on Microchip's software library https://www.microchip.com/doclisting/SoftwareLib.aspx.