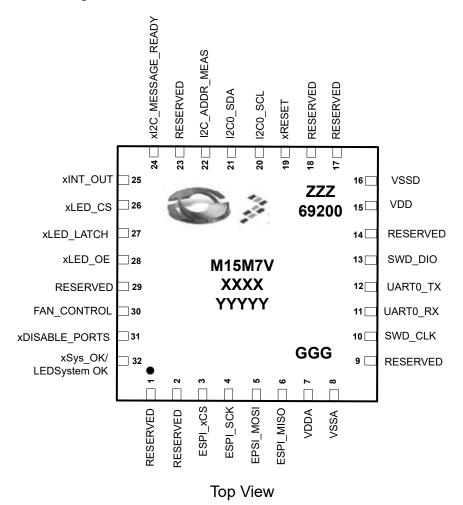

## 3. Pin Descriptions

The following section describes the 32 pins of PD69200.

### 3.1 Pin Configuration and Pinout

The following figure shows the top view of PD69200.

Figure 3-1. PD69200 Pin Diagram

**Note:** For definitions about markings in the pinout diagram, see Ordering Information.

## 3.2 Pin Details

The following tables describe the functional pin descriptions of the PD69200 device.

Table 3-1. PD69200 Pin Description

| Number | Designation | Туре       | Description                                                                                                                                                                                                         |
|--------|-------------|------------|---------------------------------------------------------------------------------------------------------------------------------------------------------------------------------------------------------------------|
| 1      | Reserved    | OUT        | Reserved UART - Leave Open                                                                                                                                                                                          |
| 2      | Reserved    | IN         | Reserved UART - Pull up to 3.3 V via 10K                                                                                                                                                                            |
| 3      | ESPI_xCS    | OUT        | ESPI Bus to PoE Manager. SPI chip select.<br>Pull-up required. See <i>AN3361</i> for pin<br>connection requirements. (Active Low)                                                                                   |
| 4      | ESPI_SCK    | OUT        | ESPI Bus to PoE Manager. SPI clock output to PD6920x, and LED stream clock output, set to 1 MHz.                                                                                                                    |
| 5      | ESPI_MOSI   | OUT        | ESPI Bus to PoE Manager. SPI Master Out Slave In. SPI packets are transmitted on this line.                                                                                                                         |
| 6      | ESPI_MISO   | IN         | ESPI Bus to PoE Manager. SPI Master In Slave Out. SPI packets are received on this line.                                                                                                                            |
| 7      | VDDA        | Supply     | Main Supply 3.3 V                                                                                                                                                                                                   |
| 8      | VSSA        | GND        | Ground                                                                                                                                                                                                              |
| 9      | Reserved    | Analog_IN  | Reserved Analog_IN. Connect to 3.3 V.                                                                                                                                                                               |
| 10     | SWD_CLK     |            | Leave Open                                                                                                                                                                                                          |
| 11     | UART0_RXx   | IN         | UART receive from host. 15-byte protocol commands are received on this line. The baud rate is set to 19,200 bps. A pull up is required. See <i>AN3361</i> for details.                                              |
| 12     | UART0_TX    | OUT        | UART transmit to host. 15-byte protocol reply/<br>telemetry is transmitted on this line. The baud<br>rate is set to 19,200 bps.                                                                                     |
| 13     | SWD_DIO     |            | Leave Open                                                                                                                                                                                                          |
| 14     | Reserved    | Analog_IN  | Reserved Analog_IN. Connect to 3.3 V or GND through 10 k $\Omega$ .                                                                                                                                                 |
| 15     | VDD         | Supply     | Main Supply 3.3 V                                                                                                                                                                                                   |
| 16     | VSSD        | GND        | Ground                                                                                                                                                                                                              |
| 17     | Reserved    | Oscillator | Reserved – Oscillator input – Leave open                                                                                                                                                                            |
| 18     | Reserved    | Oscillator | Reserved – Oscillator output – Leave open                                                                                                                                                                           |
| 19     | xRESET      | IN/OUT     | Host Reset input. This pin is active low. The controller can generate self-reset. In this case, the xRESET pin is driven low by the controller for about 100 µs. See <i>AN3361</i> for pin connection requirements. |

| conti  | continued             |           |                                                                                                                                                                                                                                                                                                                                                              |  |  |  |
|--------|-----------------------|-----------|--------------------------------------------------------------------------------------------------------------------------------------------------------------------------------------------------------------------------------------------------------------------------------------------------------------------------------------------------------------|--|--|--|
| Number | Designation           | Туре      | Description                                                                                                                                                                                                                                                                                                                                                  |  |  |  |
| 20     | I2C0_SCL              | IN/OUT    | I <sup>2</sup> C clock from the host master. Speed is limited to 400 KHz. Clock stretch required. Pull-up required, see <i>AN3361</i> for details.                                                                                                                                                                                                           |  |  |  |
| 21     | I2C0_SDA              | IN/OUT    | I <sup>2</sup> C bidirectional data. 15-byte protocol messages are transmitted on this line. A pull up is required. See <i>AN3361</i> for more details.                                                                                                                                                                                                      |  |  |  |
| 22     | I2C_ADDR_MEAS         | Analog_IN | Analog input to determine I <sup>2</sup> C address or UART operation.                                                                                                                                                                                                                                                                                        |  |  |  |
| 23     | Reserved              |           | Connect to GND                                                                                                                                                                                                                                                                                                                                               |  |  |  |
| 24     | xI2C_MESSAGE_READY    | OUT       | I <sup>2</sup> C message ready for reading by the host. The controller asserts this line low when it has an answer to the host. Therefore, the host can poll this line and initiate an I <sup>2</sup> C read cycle only when the message is ready. This pin is active low.  After the host reads the data from the controller, this pin is asserted to high. |  |  |  |
| 25     | xINT_OUT              | OUT       | Interrupt output indication. This line is asserted low when a pre-configured event is in progress. This pin is active low.                                                                                                                                                                                                                                   |  |  |  |
| 26     | xLED_CS               | OUT       | Chip select signal for LED stream. This pin is active low.                                                                                                                                                                                                                                                                                                   |  |  |  |
| 27     | xLED_LATCH            | OUT       | Latch signal for LED stream. This pin is active low.                                                                                                                                                                                                                                                                                                         |  |  |  |
| 28     | xLED_OE               | OUT       | Output enable signal for LED stream. This pin is active low.                                                                                                                                                                                                                                                                                                 |  |  |  |
| 29     | Reserved              | Analog_IN | Reserved Analog_IN. Connect to 3.3 V.                                                                                                                                                                                                                                                                                                                        |  |  |  |
| 30     | FAN_CONTROL           | OUT       | Logic out that may be used to control a fan driver. This pin is active high.                                                                                                                                                                                                                                                                                 |  |  |  |
| 31     | xDISABLE_PORTS        | IN        | Disable all PoE ports. When this input is asserted low, the controller shuts down all of the PoE ports in the system. See <i>AN3361</i> for pin connection requirements. (Active Low)                                                                                                                                                                        |  |  |  |
| 32     | xSys_OK/LED System OK | OUT       | System validity indication. The behavior of this output is controlled by individual software mask. (Active Low)                                                                                                                                                                                                                                              |  |  |  |
| ePAD   | ePAD                  |           | Connect to VSSA. Sufficient copper mass is needed to ensure adequate thermal performance.                                                                                                                                                                                                                                                                    |  |  |  |