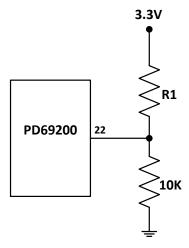

### 1.8 UART - I<sup>2</sup>C Address Selection

The choice of UART or  $I^2C$  interface between the host CPU is made by applying a specific voltage level to pin #22 (I2C\_ADDR\_MEAS) on the PD69200. Additionally, the specific  $I^2C$  address is also set by this voltage level. The voltage is set via an external resistor as shown in the following figure.

Figure 1-3. I<sup>2</sup>C Address Selection

The following table shows the specific values of R to choose UART or I<sup>2</sup>C and to set the address.

Table 1-2. I<sup>2</sup>C Address Selection for PD69200

| I2C_ADDR Voltage Low<br>Level (V) | I2C_ADDR Voltage High<br>Level (V) | I <sup>2</sup> C Address<br>(Hexadecimal) | R1- KΩ (1%) |
|-----------------------------------|------------------------------------|-------------------------------------------|-------------|
| 0                                 | 0.21                               | UART                                      | N.C.        |
| 0.21                              | 0.41                               | 0x4                                       | 97.6        |
| 0.41                              | 0.62                               | 0x8                                       | 53.6        |
| 0.62                              | 0.83                               | 0xC                                       | 35.7        |
| 0.83                              | 1.03                               | 0x10                                      | 25.5        |
| 1.03                              | 1.24                               | 0x14                                      | 19.1        |
| 1.24                              | 1.44                               | 0x18                                      | 14.7        |
| 1.44                              | 1.65                               | 0x1C                                      | 11.3        |
| 1.65                              | 1.86                               | 0x20                                      | 8.87        |
| 1.86                              | 2.06                               | 0x24                                      | 6.81        |
| 2.06                              | 2.27                               | 0x28                                      | 5.23        |
| 2.27                              | 2.48                               | 0x2C                                      | 3.92        |
| 2.48                              | 2.68                               | 0x30                                      | 2.80        |
| 2.68                              | 2.89                               | 0x34                                      | 1.87        |
| 2.89                              | 3.09                               | 0x38                                      | 1.02        |
| 3.09                              | 3.30                               | 0x3C                                      | 0.324       |