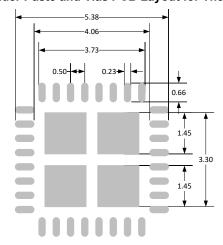

#### 3.3.1 Recommended PCB Layout for 32-Pin QFN 5 mm x 5 mm

The following figures show the PCB layout pattern for PD69200. The units are in mm.

Figure 3-2. Top Layer Copper PCB Layout

Figure 3-3. PD69200 Top-Layer Solder Paste and Vias PCB Layout for Thermal Pad Array

The contract manufacturer has latitude to modify the solder paste stencil for manufacturability reasons. The solder paste stencil covers 65% to 80% of the thermal pad and must not allow solder to be applied to the thermal vias under the QFN package using any method they deem appropriate. Any design should be subject to system validation and qualification prior to commitment to mass production of field deployment. Use a 5 mil stencil.