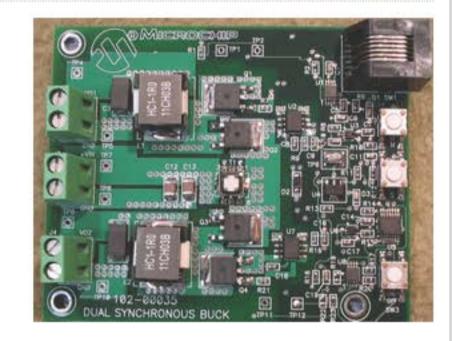

## MCP1630 12V in Dual Output Buck Converter Ref. Des.

Buy Now

Part Number: MCP1630RD-DDBK1

Documentation & Software

The MCP1630 Dual Synchronous Buck Regulator demo board is a dual output programmable power supply capable of 20A per output. Both outputs switch at 500 kHz 180° out of phase while powered from a +12V-input source. Additional features include programmable output voltage, power good output indication, sequencing, over current and over temperature.