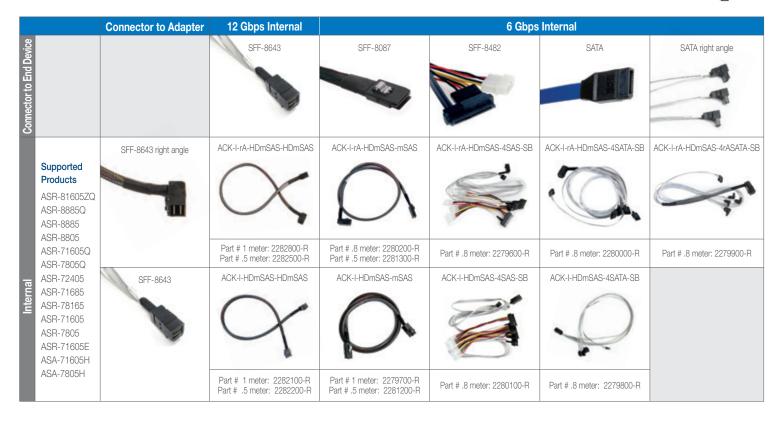

## Microsemi® Adaptec® 12 Gbps and 6 Gbps SAS HD Cables

Microsemi Adaptec 12 Gbps (Series 8/HBA 1000) and 6 Gbps (Series 7) RAID adapters and HBAs are configured with mini SAS HD connectors to allow for maximum performance and connectivity in a MD2-Low Profile form factor. Pick the right cable for your internal or external storage solution.