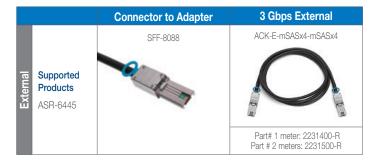

## Microsemi® Adaptec® 6 Gbps & 3 Gbps Serial Attached SCSI Cables

Microsemi Adaptec 6 Gbps & 3 Gbps cables are compatible with Series 6 and earlier products. Pick the right cable for your internal or external storage solution.