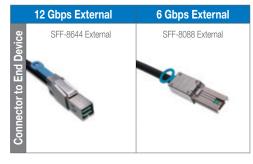

|          |                                                              | Connector to Adapter | 12 Gbps External           | 6 Gbps External            |
|----------|--------------------------------------------------------------|----------------------|----------------------------|----------------------------|
| External | Supported<br>Products                                        | SFF-8644             | ACK-E-HDmSAS-HDmSAS        | ACK-E-HDmSAS-mSAS          |
|          | ASR-8885Q<br>ASR-8885<br>ASR-71685<br>ASR-78165<br>ASA-7085H |                      | 9                          | 0                          |
|          | ASA-70165H                                                   |                      | Part # 2 meters: 2282600-R | Part # 2 meters: 2280300-R |