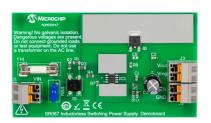

# **SR087 Inductorless Switching PS Demoboard**

Part Number: ADM00947

### **Summary:**

The Supertex SR087DB1 is an inductorless switching power supply intended for operation directly from a 120/230VAC line. Two outputs, 12.6V and 5.0V are provided. The operating principle is to turn on a pass transistor when the rectified AC input is below the output voltage, and to turn it off when the output storage capacitor is charged up to the regulation point. Since the output capacitor