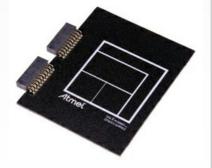

# QT6 Xplained Pro

## **Buy Now**

The QT6 Xplained Pro is a QTouch Surface extension board for Xplained Pro boards that demonstrates the Peripheral Touch Controller (PTC) as a high performance touchsurface controller. The PTC controller uses very little power and resources from the MCU, which makes it easy to integrate touch surface support to your main project.

### **Key Features**

- 100 nodes with 5mm node pitch
- 50mm x 50mm surface area
- Evaluation kit for QTouch Surface

## Ordering Information

| Ordering Code | Atmel Store Availability <sup>1</sup> | Unit Price <sup>2</sup> | Buy Online        |
|---------------|---------------------------------------|-------------------------|-------------------|
| ATQT6-XPRO    | •                                     | · ·                     | Check Distributor |