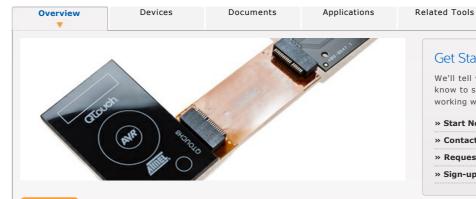

# QT6 Xplained Pro

## **Buy Now**

The QT6 Xplained Pro is a QTouch Surface extension board for Xplained Pro boards that demonstrates the Peripheral Touch Controller (PTC) as a high performance touchsurface controller. The PTC controller uses very little power and resources from the MCU, which makes it easy to integrate touch surface support to your main project.

### **Key Features**

- 100 nodes with 5mm node pitch
- 50mm x 50mm surface area
- Evaluation kit for QTouch Surface