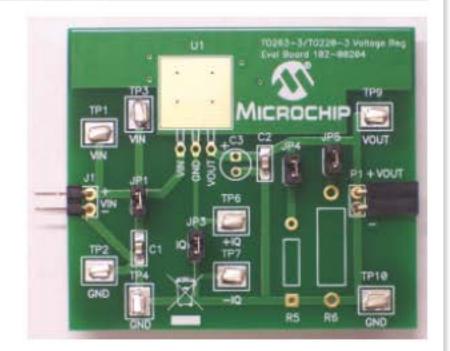

## TO220-3 / TO263-3 Voltage Regulator Evaluation Board

Buy Now

Part Number: TO263-3EV-VREG

Documentation & Software

The TO220-3 / TO263-3 Voltage Regulator Evaluation Board is designed to provide functional evaluation of Microchip Voltage Regulators that utilize the TO220-3 and TO263-3 package.

The TO220-3 / TO263-3 Voltage Regulator Evaluation Board does not come with a voltage regulator soldered onto the board. This allows the user to attach the voltage regulator of their choosing to the board and perform quiescent current, ground current, PSRR, and other desired tests.

## **Package Contents**

- Selectable Load Resistance
- Ground Current and Quiescent Current Measurement
- Line Step Measurement
- Load Step Measurement
- Power Supply Rejection Ratio (PSRR) Measurement