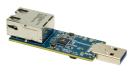

## **EVB-LAN7800LC-1 Evaluation Board**

Part Number: EVB-LAN7800LC-1

## **Summary:**

EVB-LAN7800LC1 is full featured Evaluation Board that utilizes LAN7800 to provide a fully functional, bus-powered USB Type A to Gigabit Ethernet interface.

View More

Overview

- Features
- Additional