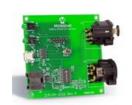

## Part Number: DM160216 - USB to DMX512A Interface

The Lighting Communications Development Platform provides a universal lighting development platform for the creation of communications enabled lighting applications. The platform consists of a main board and various communications interface adapters to support in the development of DALI, DMX512A, as well as future protocols.