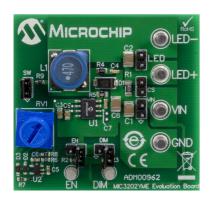

## MIC3202 HB LED Driver Evaluation Board

## Part Number: ADM00962

## **Summary:**

The MIC3202 is a hysteretic, step-down, constant-current, LED driver for high brightness LED. It can be used for interior/exterior lighting, architectural and ambient lighting, LED bulbs, and other general illumination applications. The MIC3202 is well suited for lighting applications requiring a wide-input voltage range. The hysteretic control gives good supply rejection and fast response during