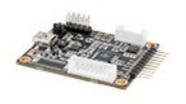

## **Summary:**

This product is an ARM-based interface to convert I2C or SPI and debug signals to USB and communicate with the PC-based applications. This product is designed to be used with Microchip Automotive maXTouch touchscreen controllers.