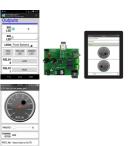

## EZ App Lynx Development Board

Part Number: TDKEZWDB

This development board, bundled with the RN4020 Bluetooth module, makes development with the EZ App Lynx Library (SW500025, sold separately) a breeze. Using the free companion EZ App Lynx mobile app for Android or iOS (available from their respective app stores) along with the MPLAB X sample projects included with the software library, you have a head start on developing an interface between your PICbased project and a cell phone or tablet!

## **Features**

The board contains the following:

- PIC18F45K22 processor
- Two Pushbuttons
- Two Potentiometers
- Two Relays with Dry Contacts
- Three LEDs
- One PWM-controlled LED
- Light Sensor
- Temperature Sensor
- RS-232 Level Converter
- ICD Jack
- 6 I/O Pins (4 Can Be Analog)