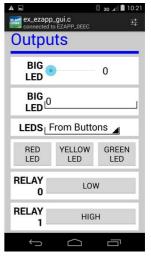

## EZ App Lynx Development Board

Part Number: TDKEZWDB

This development board, bundled with the RN4020 Bluetooth module, makes development with the EZ App Lynx Library (SW500025, sold separately) a breeze. Using the free companion EZ App Lynx mobile app for Android or iOS (available from their respective app stores) along with the MPLAB X sample projects included with the software library, you have a head start on developing an interface between your PICbased project and a cell phone or tablet!

## **Features**

The board contains the following:

- PIC18F45K22 processor
- Two Pushbuttons
- Two Potentiometers
- Two Relays with Dry Contacts
- Three LEDs
- One PWM-controlled LED
- Light Sensor
- Temperature Sensor
- RS-232 Level Converter
- ICD Jack
- 6 I/O Pins (4 Can Be Analog)