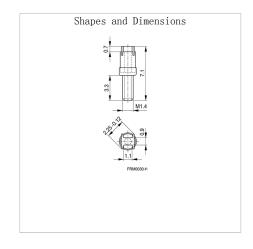

## **後下DK** 铁氧体附件 B65539C1002X022(RM5)

| 铁氧体附件 | Adjusting screw |  |
|-------|-----------------|--|
| 磁芯形状  | RM 5            |  |
| 状态    | <b>二一</b> 量产体制  |  |

|        | 尺寸     |  |
|--------|--------|--|
| 其他详细信息 | 请参照规格书 |  |
|        |        |  |
|        | 其他     |  |
| 终端     |        |  |