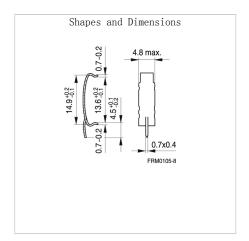

## B65812A2203X000

| 铁氧体附件 | Clamp |
|-------|-------|
| 磁芯形状  | RM 8  |
| 状态    | 量产体制  |

| 尺寸                   |                     |
|----------------------|---------------------|
| 请参照规格书               |                     |
|                      |                     |
|                      |                     |
|                      |                     |
| with ground terminal |                     |
|                      | <u>请参照规格书</u><br>其他 |