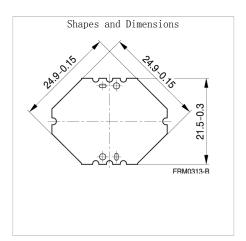

## B65814B2005X000

| 铁氧体附件 | Insulating washer |  |
|-------|-------------------|--|
| 磁芯形状  | RM 10             |  |
| 状态    | 量产体制              |  |

|        | 尺寸     |  |
|--------|--------|--|
| 其他详细信息 | 请参照规格书 |  |
|        |        |  |
|        | 其他     |  |
| 终端     |        |  |
| 备注     |        |  |
|        |        |  |