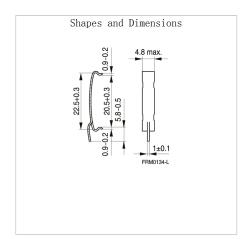

## B65816A2002X000

| 铁氧体附件 | Clamp |
|-------|-------|
| 磁芯形状  | RM 12 |
| 状态    | 量产体制  |

| 尺寸                   |                     |
|----------------------|---------------------|
| 请参照规格书               |                     |
|                      |                     |
| 其他                   |                     |
|                      |                     |
| with ground terminal |                     |
|                      | <u>请参照规格书</u><br>其他 |