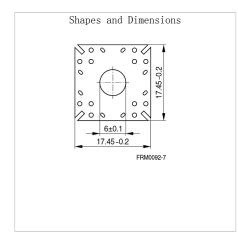

## 

| 铁氧体附件 | Insulating washer |  |
|-------|-------------------|--|
| 磁芯形状  | RM 7              |  |
| 状态    | 量产体制              |  |

|        | 尺寸     |  |
|--------|--------|--|
| 其他详细信息 | 请参照规格书 |  |
|        |        |  |
|        | 其他     |  |
| 终端     |        |  |